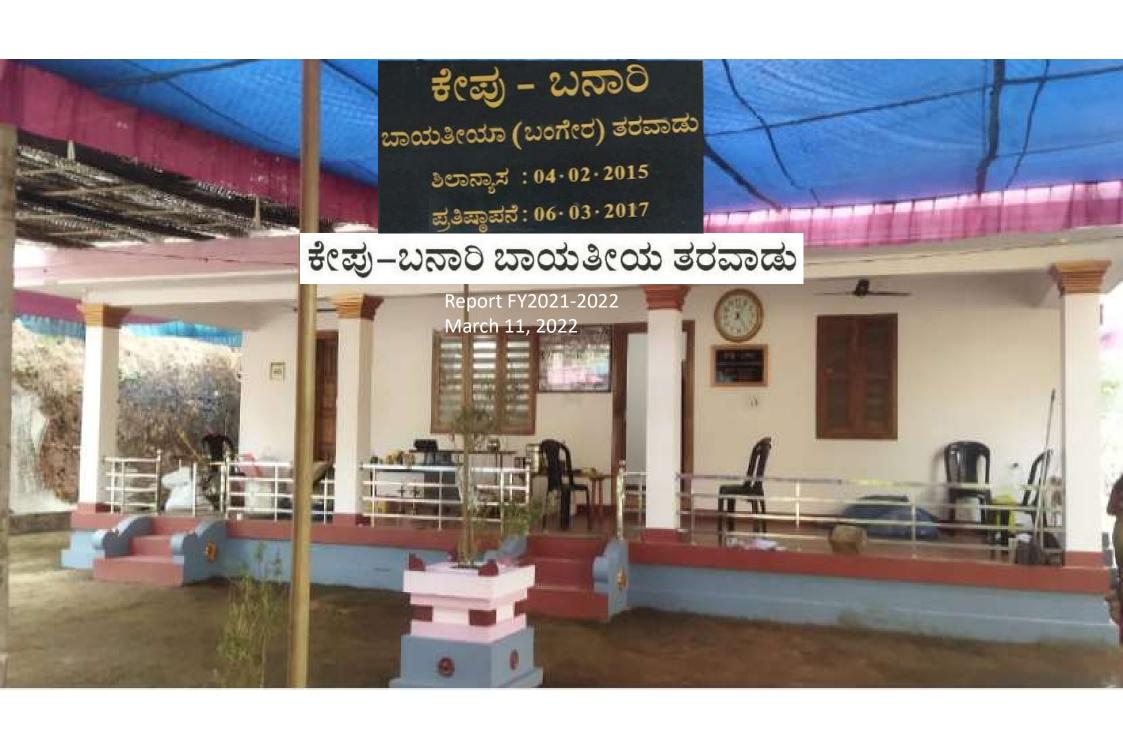

## Kepu Banari Tharavadu: Summary report: FY2021-2022

Amount received: 14,37,487.21/-

Expense Amount: 13,80,219/-

Balance in Canara bank account: 57,268.21/-

| Kepu Banari Taravadu_FY_2021-2022                     | Amount Received (Rs.) |
|-------------------------------------------------------|-----------------------|
| C/F cash - FY2020-2021 (2021 parbha & swarna preshne) | 32724.96              |
| Kuhni Pora construction                               | 947019                |
| Theertha Bhaavi construction                          | 123100                |
| Korathi Amma karemani                                 | 81000                 |
| Vanthige collection - Feb 27 & 28, 2022               | 164230                |
| Parbha Donation, Feb 2022                             | 35052                 |
| Kanike Dabbi Tharavadu Mane, Feb 2022                 | 11359.25              |
| Harake Mane Dabbi (Kutumbastaru)                      | 21200.5               |
| Harivana Nercha collection                            | 6561.5                |
| Harake Koli collection (Kutumbastharu)                | 6300                  |
| Coconut Oil & Agarbhatti collection                   | 7240                  |
| Excess grocery item returned                          | 1700                  |
| Total Amount Received                                 | 1437487.21            |